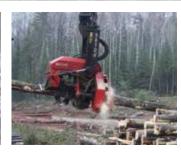

# 3 SERIES, 3 ROLLER, MEDIUM CAPACITY PROCESSORS

With one chassis option **SATCO**\* can offer three different 3 Roller Processor configurations. Within those three different models there are further options to customise and refine your **SATCO**\* 3 Series Processor to suit your application even further.

### Key features include:

- · Twin tilt cylinders
- 360° continuous rotation
- Diameter 8cm (3") drive arm pins for strength and long life
- Long life solenoids
- Rexroth valve rated at 420bar (6100psi) and 200lpm (52.8gpm) (US) continuous per section
- Reliable components
- All pivot pins are retained using SATCO"s 'DEAD LOCK' pin retention system, a special clip system adding to the strength of chassis with no extra weight
- The ability to customise from the build options to suit your needs
- Large 30cm (12") diameter length measuring wheel
- SATCO® Auto chain tensioner
- Standard safety chain shot zone lights
- Harvest Lock

#### The Models:

| Models | Topsaw SC100 | Roller Configuration | Main Saw Auto Saw<br>Bar Tensioner |
|--------|--------------|----------------------|------------------------------------|
| SAT318 | Standard     | TMTHW/OMV 500cc      | 3/4" or 404                        |
| SAT320 | Standard     | TMTHW/OMV 630cc      | 3/4" or 404                        |
| SAT323 | Standard     | MSII/OMV             | 3/4" or 404                        |