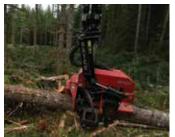

# 3 SERIES, 3 ROLLER, MEDIUM CAPACITY PROCESSORS

With one chassis option **SATCO**\* can offer three different 3 Roller Processor configurations. Within those three different models there are further options to customise and refine your **SATCO**\* 3 Series Processor to suit your application even further.

### Key features include:

- · Twin tilt cylinders
- 360° continuous rotation
- Diameter 8cm (3") drive arm pins for strength and long life
- Long life solenoids
- Rexroth valve rated at 420bar (6100psi) and 200lpm (52.8gpm) (US) continuous per section
- Reliable components
- All pivot pins are retained using SATCO"s 'DEAD LOCK' pin retention system, a special clip system adding to the strength of chassis with no extra weight
- The ability to customise from the build options to suit your needs
- Large 30cm (12") diameter length measuring wheel
- SATCO® Auto chain tensioner
- Standard safety chain shot zone lights
- Harvest Lock

#### The Models:

| Models | Topsaw SC100 | Roller Configuration | Main Saw Auto Saw<br>Bar Tensioner |
|--------|--------------|----------------------|------------------------------------|
| SAT318 | Standard     | TMTHW/OMV 500cc      | 3/4" or 404                        |
| SAT320 | Standard     | TMTHW/OMV 630cc      | 3/4" or 404                        |
| SAT323 | Standard     | MSII/OMV             | 3/4" or 404                        |