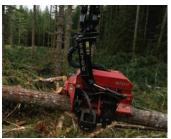

# SATCO

## 3 SERIES, 3 ROLLER, **MEDIUM CAPACITY PROCESSORS**

| SAT323 SAT320     | SAT318                     | Processing Head                                                                                                                | Maria Tag                        |
|-------------------|----------------------------|--------------------------------------------------------------------------------------------------------------------------------|----------------------------------|
| Close Minimum:    |                            | (5cm) 7.5cm                                                                                                                    | (2") 3"                          |
| Open Maximum:     |                            | 80cm                                                                                                                           | 31"                              |
| Max Feed Speed:   | SAT323<br>SAT320<br>SAT318 | "STANDARD" 5.8m/sec 5.8m/sec 7.4m/sec                                                                                          | 19ft/sec<br>19ft/sec<br>24ft/sec |
| Rotation:         |                            | 360° continuous rotation,<br>heavy duty hydraulic centre<br>joint system.                                                      |                                  |
| Main Saw:         |                            | "STANDARD" SAT323 & SAT320<br>Saw limiter<br>SATCO" Auto chain tensioning<br>40" saw bar<br>3/4" chain<br>Max cut - 78cm (31") |                                  |
|                   |                            | "STANDARD" SATS Saw limiter SATCO* Auto chat404 or 3/4" chat36" saw bar Max cut - 64cm                                         | in tensioning<br>in              |
| Top Saw - SC100:  |                            | 26" bar - 404 chain,<br>max cut 46cm (18")                                                                                     |                                  |
| Feed Rollers:     |                            | Synchro drive x3                                                                                                               |                                  |
| Delimbing Knives: |                            | 3 upper, - all moving                                                                                                          |                                  |
| Measuring Wheel:  |                            | 30cm diameter                                                                                                                  | 12" diameter                     |
| Control Valve:    |                            | Rexroth M4-15                                                                                                                  |                                  |
| Measuring:        |                            | - <b>SATCO</b> ° Plus 1<br>- DASA5 PRIO<br>- DASA5 Optimising                                                                  |                                  |
| Carrier Size:     |                            | 18-29 tonne                                                                                                                    |                                  |
| Weight:           | SAT323<br>SAT320<br>SAT318 | 2750kg<br>2650kg<br>2650kg                                                                                                     | 6050lb<br>5830lb<br>5830lb       |