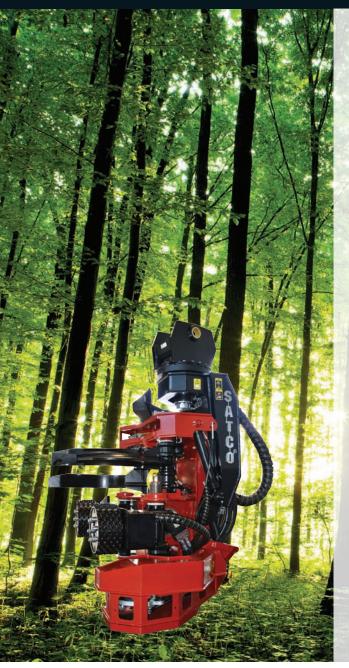

## SATCO

## 3 SERIES, 3 ROLLER, MEDIUM CAPACITY PROCESSORS

With one chassis option **SATCO**\* can offer three different 3 Roller Processor configurations. Within those three different models there are further options to customise and refine your **SATCO**\* 3 Series Processor to suit your application even further.

#### Key features include:

- · Twin tilt cylinders
- 360° continuous rotation
- Diameter 8cm (3") drive arm pins for strength and long life
- Long life solenoids
- Rexroth valve rated at 420bar (6100psi) and 200lpm (52.8gpm) (US) continuous per section
- Reliable components
- All pivot pins are retained using SATCO\*s 'DEAD LOCK' pin retention system, a special clip system adding to the strength of chassis with no extra weight
- The ability to customise from the build options to suit your needs
- Large 30cm (12") diameter length measuring wheel
- SATCO® Auto chain tensioner
- Standard safety chain shot zone lights
- Harvest Lock