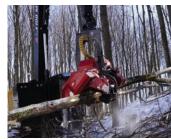

# SATCO

## 3 SERIES, 3 ROLLER, **MEDIUM CAPACITY PROCESSORS**

| SAT323 SAT320     | SAT318                     | Processing Head                                                                                                                | Maria Tag                        |
|-------------------|----------------------------|--------------------------------------------------------------------------------------------------------------------------------|----------------------------------|
| Close Minimum:    |                            | (5cm) 7.5cm                                                                                                                    | (2") 3"                          |
| Open Maximum:     |                            | 80cm                                                                                                                           | 31"                              |
| Max Feed Speed:   | SAT323<br>SAT320<br>SAT318 | "STANDARD" 5.8m/sec 5.8m/sec 7.4m/sec                                                                                          | 19ft/sec<br>19ft/sec<br>24ft/sec |
| Rotation:         |                            | 360° continuous rotation,<br>heavy duty hydraulic centre<br>joint system.                                                      |                                  |
| Main Saw:         |                            | "STANDARD" SAT323 & SAT320<br>Saw limiter<br>SATCO" Auto chain tensioning<br>40" saw bar<br>3/4" chain<br>Max cut - 78cm (31") |                                  |
|                   |                            | "STANDARD" SATS Saw limiter SATCO* Auto chat404 or 3/4" chat36" saw bar Max cut - 64cm                                         | in tensioning<br>in              |
| Top Saw - SC100:  |                            | 26" bar - 404 chain,<br>max cut 46cm (18")                                                                                     |                                  |
| Feed Rollers:     |                            | Synchro drive x3                                                                                                               |                                  |
| Delimbing Knives: |                            | 3 upper, - all moving                                                                                                          |                                  |
| Measuring Wheel:  |                            | 30cm diameter                                                                                                                  | 12" diameter                     |
| Control Valve:    |                            | Rexroth M4-15                                                                                                                  |                                  |
| Measuring:        |                            | - <b>SATCO</b> ° Plus 1<br>- DASA5 PRIO<br>- DASA5 Optimising                                                                  |                                  |
| Carrier Size:     |                            | 18-29 tonne                                                                                                                    |                                  |
| Weight:           | SAT323<br>SAT320<br>SAT318 | 2750kg<br>2650kg<br>2650kg                                                                                                     | 6050lb<br>5830lb<br>5830lb       |