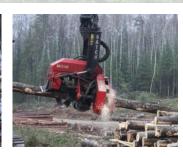

# SATCO

## 3 SERIES, 3 ROLLER, **MEDIUM CAPACITY PROCESSORS**

| SAT323 SAT320     | SAT318                     | Processing Head                                                                                                                | Maria Tag                        |
|-------------------|----------------------------|--------------------------------------------------------------------------------------------------------------------------------|----------------------------------|
| Close Minimum:    |                            | (5cm) 7.5cm                                                                                                                    | (2") 3"                          |
| Open Maximum:     |                            | 80cm                                                                                                                           | 31"                              |
| Max Feed Speed:   | SAT323<br>SAT320<br>SAT318 | "STANDARD" 5.8m/sec 5.8m/sec 7.4m/sec                                                                                          | 19ft/sec<br>19ft/sec<br>24ft/sec |
| Rotation:         |                            | 360° continuous rotation,<br>heavy duty hydraulic centre<br>joint system.                                                      |                                  |
| Main Saw:         |                            | "STANDARD" SAT323 & SAT320<br>Saw limiter<br>SATCO" Auto chain tensioning<br>40" saw bar<br>3/4" chain<br>Max cut - 78cm (31") |                                  |
|                   |                            | "STANDARD" SATS Saw limiter SATCO* Auto chat404 or 3/4" chat36" saw bar Max cut - 64cm                                         | in tensioning<br>in              |
| Top Saw - SC100:  |                            | 26" bar - 404 chain,<br>max cut 46cm (18")                                                                                     |                                  |
| Feed Rollers:     |                            | Synchro drive x3                                                                                                               |                                  |
| Delimbing Knives: |                            | 3 upper, - all moving                                                                                                          |                                  |
| Measuring Wheel:  |                            | 30cm diameter                                                                                                                  | 12" diameter                     |
| Control Valve:    |                            | Rexroth M4-15                                                                                                                  |                                  |
| Measuring:        |                            | - <b>SATCO</b> ° Plus 1<br>- DASA5 PRIO<br>- DASA5 Optimising                                                                  |                                  |
| Carrier Size:     |                            | 18-29 tonne                                                                                                                    |                                  |
| Weight:           | SAT323<br>SAT320<br>SAT318 | 2750kg<br>2650kg<br>2650kg                                                                                                     | 6050lb<br>5830lb<br>5830lb       |