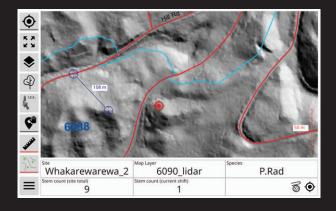

## A SOLUTION FOR FELLER-BUNCHER MACHINES

- GPS Navigation and felling production data recording
- 12" widescreen sunlight readable colour touch screen
- Linux operating system IP65 rated
- Automatic power control for switching on and shut down
- Simple intuitive operation and menu layout
- Production download via external USB memory stick
- Production output to Stanford standard .pri file
- Multiple site maps can be used for the same site
- Distance measuring tool
- Waypoint tags which the operator can make notes to
- Multiple sites can be active for machines that are shifting from block to block
- Individual operator production recording
- Digital inputs for stem recording can in configured to suit different control systems and types of operation
- Designed to be used with any type of felling machines