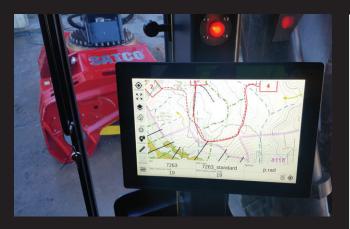

## SATCO LOGMAPPER

## A SOLUTION FOR FELLER-BUNCHER MACHINES

- GPS Navigation and felling production data recording
- 12" widescreen sunlight readable colour touch screen
- Linux operating system IP65 rated
- Automatic power control for switching on and shut down
- Simple intuitive operation and menu layout
- Production download via external USB memory stick
- Production output to Stanford standard .pri file
- Multiple site maps can be used for the same site
- Distance measuring tool
- Waypoint tags which the operator can make notes to
- Multiple sites can be active for machines that are shifting from block to block
- Individual operator production recording
- Digital inputs for stem recording can in configured to suit different control systems and types of operation
- Designed to be used with any type of felling machines