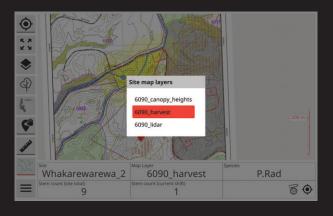

## A SOLUTION FOR FELLER-BUNCHER MACHINES

- GPS Navigation and felling production data recording
- 12" widescreen sunlight readable colour touch screen
- Linux operating system IP65 rated
- Automatic power control for switching on and shut down
- Simple intuitive operation and menu layout
- Production download via external USB memory stick
- Production output to Stanford standard .pri file
- Multiple site maps can be used for the same site
- Distance measuring tool
- Waypoint tags which the operator can make notes to
- Multiple sites can be active for machines that are shifting from block to block
- Individual operator production recording
- Digital inputs for stem recording can in configured to suit different control systems and types of operation
- Designed to be used with any type of felling machines