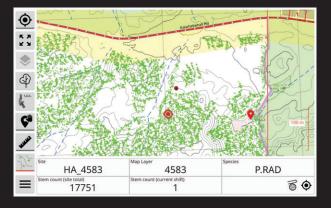

## A SOLUTION FOR FELLER-BUNCHER MACHINES

- GPS Navigation and felling production data recording
- 12" widescreen sunlight readable colour touch screen
- Linux operating system IP65 rated
- Automatic power control for switching on and shut down
- Simple intuitive operation and menu layout
- Production download via external USB memory stick
- Production output to Stanford standard .pri file
- Multiple site maps can be used for the same site
- Distance measuring tool
- Waypoint tags which the operator can make notes to
- Multiple sites can be active for machines that are shifting from block to block
- Individual operator production recording
- Digital inputs for stem recording can in configured to suit different control systems and types of operation
- Designed to be used with any type of felling machines