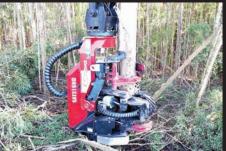

## 3 SERIES, 3 ROLLER, 16" PROCESSOR

| SAT316                         | Processing Head                                                                  | 16"         |
|--------------------------------|----------------------------------------------------------------------------------|-------------|
| Close Minimum:                 | 5cm                                                                              | 2"          |
| Open Maximum:                  | 52cm                                                                             | 20"         |
| Max Feed Speed:                | <b>"STANDARD"</b> 7m/sec                                                         | 22ft/sec    |
| Rotation:                      | 360° continuous rotation,<br>heavy duty hydraulic centre<br>joint system.        |             |
| Main Saw:                      | "STANDARD" Saw limiter SATCO Auto chain 32" saw bar 3/4" chain Max cut - 56cm (2 | <b>3</b>    |
| Feed Rollers:                  | Synchro drive x3                                                                 |             |
| Delimbing Knives:              | 3 upper, - 2x moving, 1 fixed, 1 bottom                                          |             |
| Measuring Wheel:               | 20cm diameter                                                                    | 8" diameter |
| Control Valve:                 | Rexroth M4-15                                                                    |             |
| Measuring:                     | - <b>SATCO</b> ` Plus 1<br>- DASA5 PRIO<br>- DASA5 Optimisir                     | ng          |
| Carrier Size:                  | 16-24 tonne                                                                      |             |
| Weight:<br>(including options) | 2250kg                                                                           | 4950lbs     |
| Standard:                      | - Find End<br>- Bottom Delimb                                                    |             |

## Key features include:

- Twin tilt cylinders
- 360° continuous rotation
- Diameter 6cm (2 1/4") drive arm, top delimb and hanger pins for strength and long life
- Long life solenoids
- Rexroth valve rated at 420bar (6100psi) and 200lpm (52.8gpm) (US) continuous per section
- Reliable components
- All pivot pins are retained using SATCO's 'DEAD LOCK' pin retention system, a special clip system adding to the strength of chassis with no extra weight
- The ability to customise from the build options to suit your needs
- Large 20cm (8") diameter length measuring wheel
- SATCO Auto chain tensioner
- Harvest Lock
- Find End with shutter (protects Find End when not in use)