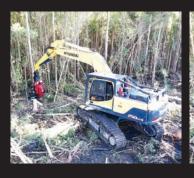

## 3 SERIES, 3 ROLLER, 16" PROCESSOR

| SAT316                         | Processing Head                                                                  | 16"         |
|--------------------------------|----------------------------------------------------------------------------------|-------------|
| Close Minimum:                 | 5cm                                                                              | 2"          |
| Open Maximum:                  | 52cm                                                                             | 20"         |
| Max Feed Speed:                | <b>"STANDARD"</b> 7m/sec                                                         | 22ft/sec    |
| Rotation:                      | 360° continuous rotation,<br>heavy duty hydraulic centre<br>joint system.        |             |
| Main Saw:                      | "STANDARD" Saw limiter SATCO Auto chain 32" saw bar 3/4" chain Max cut - 56cm (2 | <b>3</b>    |
| Feed Rollers:                  | Synchro drive x3                                                                 |             |
| Delimbing Knives:              | 3 upper, - 2x moving, 1 fixed, 1 bottom                                          |             |
| Measuring Wheel:               | 20cm diameter                                                                    | 8" diameter |
| Control Valve:                 | Rexroth M4-15                                                                    |             |
| Measuring:                     | - <b>SATCO</b> ` Plus 1<br>- DASA5 PRIO<br>- DASA5 Optimisir                     | ng          |
| Carrier Size:                  | 16-24 tonne                                                                      |             |
| Weight:<br>(including options) | 2250kg                                                                           | 4950lbs     |
| Standard:                      | - Find End<br>- Bottom Delimb                                                    |             |