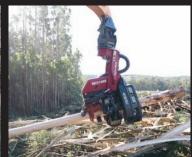

## 3 SERIES, 3 ROLLER, 16" PROCESSOR

| SAT316                         | Processing Head                                                                  | 16"         |
|--------------------------------|----------------------------------------------------------------------------------|-------------|
| Close Minimum:                 | 5cm                                                                              | 2"          |
| Open Maximum:                  | 52cm                                                                             | 20"         |
| Max Feed Speed:                | <b>"STANDARD"</b> 7m/sec                                                         | 22ft/sec    |
| Rotation:                      | 360° continuous rotation,<br>heavy duty hydraulic centre<br>joint system.        |             |
| Main Saw:                      | "STANDARD" Saw limiter SATCO Auto chain 32" saw bar 3/4" chain Max cut - 56cm (2 | <b>3</b>    |
| Feed Rollers:                  | Synchro drive x3                                                                 |             |
| Delimbing Knives:              | 3 upper, - 2x moving, 1 fixed, 1 bottom                                          |             |
| Measuring Wheel:               | 20cm diameter                                                                    | 8" diameter |
| Control Valve:                 | Rexroth M4-15                                                                    |             |
| Measuring:                     | - <b>SATCO</b> ` Plus 1<br>- DASA5 PRIO<br>- DASA5 Optimisir                     | ng          |
| Carrier Size:                  | 16-24 tonne                                                                      |             |
| Weight:<br>(including options) | 2250kg                                                                           | 4950lbs     |
| Standard:                      | - Find End<br>- Bottom Delimb                                                    |             |

## Key features include:

- Twin tilt cylinders
- 360° continuous rotation
- Diameter 6cm (2 1/4") drive arm, top delimb and hanger pins for strength and long life
- Long life solenoids
- Rexroth valve rated at 420bar (6100psi) and 200lpm (52.8gpm) (US) continuous per section
- Reliable components
- All pivot pins are retained using SATCO's 'DEAD LOCK' pin retention system, a special clip system adding to the strength of chassis with no extra weight
- The ability to customise from the build options to suit your needs
- Large 20cm (8") diameter length measuring wheel
- SATCO Auto chain tensioner
- Harvest Lock
- Find End with shutter (protects Find End when not in use)